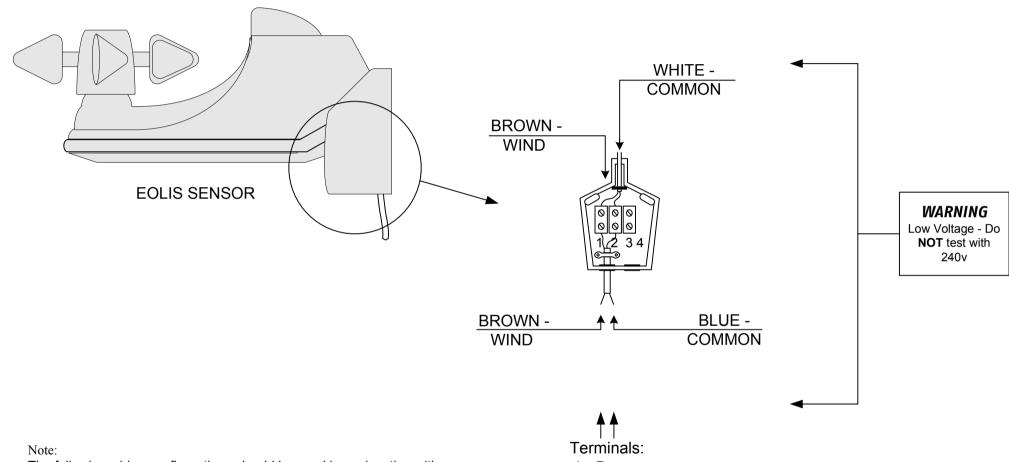

## Eolis Sensor WT -Cable Connections (9101480)

The following wiring configurations should be used in conjunction with international wiring standards. All residential, commercial and industrial wiring should be undertaken by those trained, certified and competent in its applications. Somfy accepts no responsibility for damages incurred due non-adherence to these rules.

Unused cores should be terminated in the appropriate fashion.

- 1 Brown
- 2 Blue
- 3 N/A
- 4 N/A

| Project Name |        |    |
|--------------|--------|----|
| Eolis        | Sensor | W٦ |

Date Printed Drawn By 27/02/2008 J.Koerner